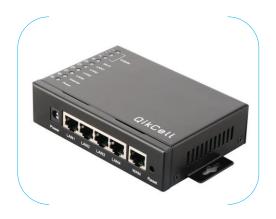

# Stay Connected

QikCell RC620 is a high-speed router designed with a high level of security and fast responsive Internet experience via a 4G LTE network. The device has a host of features to empower your application and give you customizable software options to meet business needs. RC620 is powered by Qualcomm, IoT, and mobile broadband applications, offering secure wireless connectivity. It has a robust design, in a small form factor enclosure, making it ideal for deployment in various application.

#### **LEDs**

- Power
- LTE Signal Quality (3 LED)
- WiFi
- LAN (4 LED)
- Internet

#### Interface

- 4 x LAN 100MB Ethernet RJ-45 ports
- 1 x WAN 100MB Ethernet RJ-45 ports
- 2 x SMA Cellular Connector
- 2 x SMA WiFi Connector
- 1 x SMA GPS Connector
- SIM Tray, 2FF Mini-Standard