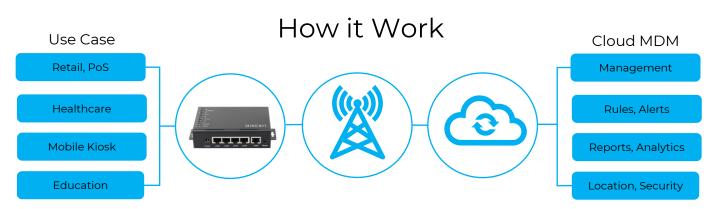

# Stay Connected

QikCell RC620 is a high-speed router designed with a high level of security and fast responsive Internet experience via a 4G LTE network. The device has a host of features to empower your application and give you customizable software options to meet business needs. RC620 is powered by Qualcomm, IoT, and mobile broadband applications, offering secure wireless connectivity. It has a robust design, in a small form factor enclosure, making it ideal for deployment in various application.

#### **Key Features**

- 4G LTE speeds up to 150Mbps for downloads and 50 Mbps for uploads
- Four built-in 100MB LAN Ethernet ports
- 100MB WAN Ethernet port for failover and fallback feature
- Enterprise remote management service
- Dual high performance Ultra Wide band 4G LTE external antenna
- 2x2 2.4 GHz MIMO with 6dB High-Gain antenna, 300Mbps Peak speed
- WiFi Standards: 802.11a/b/g, 802.11n, Channel Utilization: 20/40 MHz
- Status LEDs for Cellular, LAN/WAN and WiFi
- Optional Built-In GPS location service